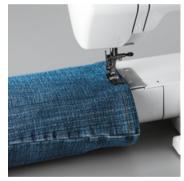

#### **INFALLIBLE**

An essential free arm particularly useful when sewing tubular items, hemming cuffs or smaller projects.