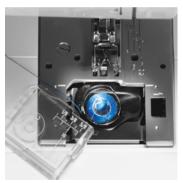

#### A REAL TIME SAVER

The rotary hook with transparent bobbin cover and the automatic needle threader, details that make the difference.