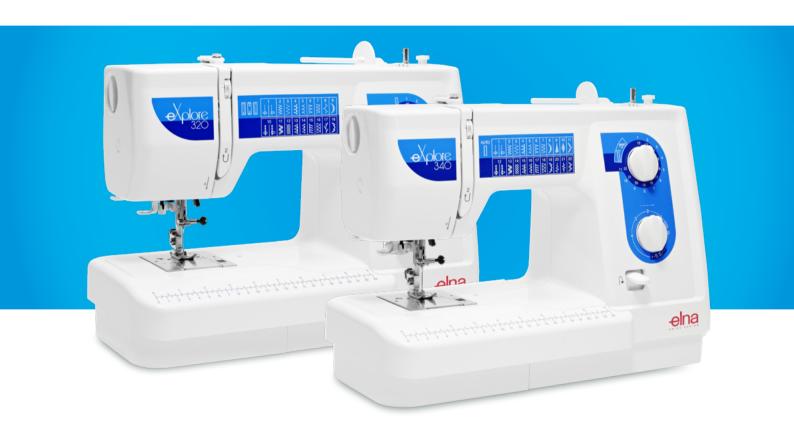

# eXplore 320-340

# AN EXPERT CREWMATE AT YOUR SIDE

With the eXplore 320 and eXplore 340, you'll navigate effortlessly through any project, from minor alterations to major new creations. Thanks to Elna's easy-change spool system and automatic needle threader, every move is a winner. And you'll go overboard using the huge range of practical and decorative stitches as you chart a new course in creativity.